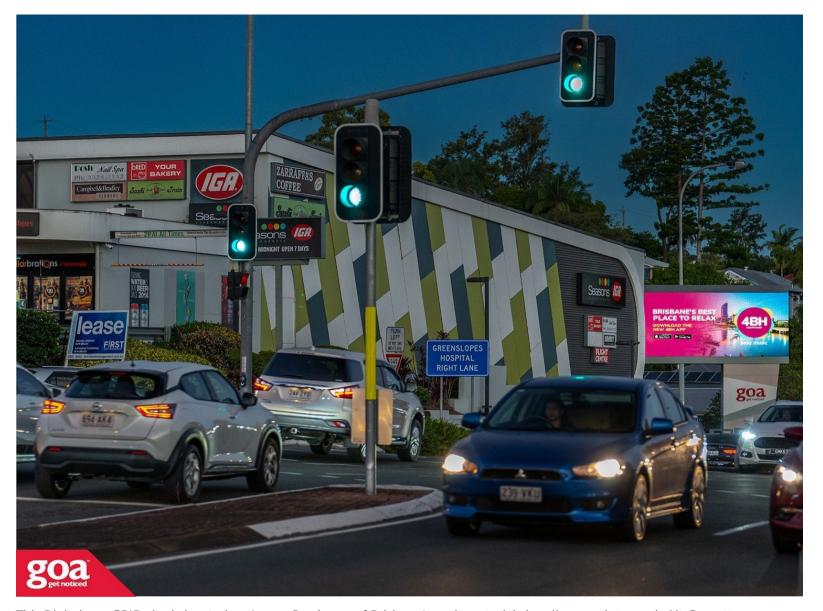

This Digital goa GRID site is located on Logan Road, one of Brisbane's major arterials heading south towards Mt Gravatt, Underwood and Logan. It has prolonged visibility for outbound traffic stopped at the intersection with Chatsworth Road and is backed up during peak hour. The billboard is situated on the left hand side of the road and dominates the visual landscape.

**Restrictions:** No advertising major competitive supermarkets.

620 Logan Rd, Greenslopes -Outbound

4120 0004

Brisbane Inner South

6.40m x 2.88m

Digital